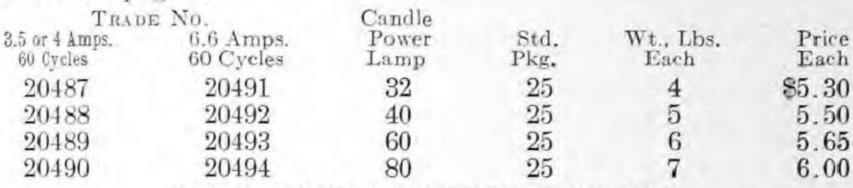

part only, medium screw base     | 100 | 1/2        | .50              |
|              | Package of 15 films                     | 500 |            |                  |
|              | REACTANCE SOCKETS                       |     |            |                  |

Consist of Cutter Mogul Screw Base Streethood Socket with special hood fork supporting a reactance coil connected in shunt with the lamp. These sockets are for use on series lighting systems, and when a lamp fails, the reactance coil compensates for the voltage drop through the lamp, thus maintaining constant current without the use of a regulator. In ordering, state voltage and amperes of circuit and voltage and candle power rating of lamp. Designed only for use with Cutter Inverted Cone Streethood Bodies listed on page 9.



Cutter Lamp Grip Sockets are designed to meet the severe conditions found in outside service. The intense heat of the Type C lamps subjects the socket to greatly varying temperatures, ranging from several hundred degrees Fahr. when the lamp is burning, to below zero when the lamp is out.

These changes in temperature, taking place while the socket shells are under tension, will quickly depreciate their spring qualities and cause them to split, unless they are made sufficiently strong and some provision provided to meet these conditions.

The Cutter Lamp Grip Sockets are equipped with two vertical springs which engage the threads of the lamp collar, re-enforce the socket shells and relieve the tension. These vertical springs grip the lamp base and prevent the lamp from working loose when